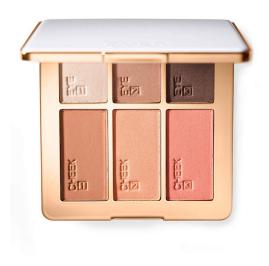

# OUT THE DOOR CHEEK & EYE PALETTE

## PRETTY, POLISHED OUT THE DOOR!

We've designed these two express face palettes to get you OUT THE DOOR in 1, 2, 3! With easy-to-follow, numbered eyeshadows and face-defining cheek shades, it's the only makeup palette you'll EVER need to create a range of looks, from day-to-night. So whether you are feeling Bold and Brave, or Elegant and Empowered, all you have to do is follow the numbers to get out the door and looking fab in record time.

#### **RESULTS YOU'LL LOVE**

- Universally flattering shades
- Easy to apply: Numbered shades for easy to follow application (takes the guesswork out of your makeup routine)
- Sleek, luxurious compact design, fits perfectly in the palm of your hand

#### **APPLY SIMPLY**

We've paired each eye and cheek shade in the palette with a corresponding numbered brush. Simply pair your EVER eye or cheek brush number to the corresponding OUT THE DOOR eye or cheek shade and apply in numerical order.