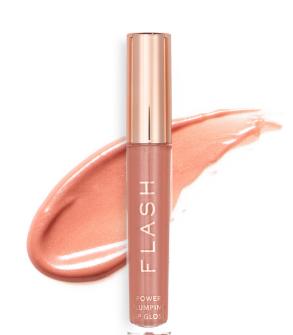

# FLASH POWER PLUMPING LIP GLOSS

RETAIL \$29.00

CA RETAIL \$39.00

SUBSCRIBE TO SAVE \$26.10

## PLUMP YOUR POUT IN A FLASH™

Our FLASH<sup> $\mathrm{TM}$ </sup> gloss is a modern-day multitasker with its sophisticated semi-sheen finish and visible lip-plumping power. Choose one of the six luxe nude tones for a pretty hint of color and experience a cool, tingly sensation as the power-packed ingredients visibly plump your lips in a FLASH $^{\mathrm{TM}}$ .

# **RESULTS YOU'LL LOVE**

- Fast, visible lip-plumping power (Cool, tingly mint formula)
- Smooths, softens, hydrates
- · Reduces the appearance of fine lip lines
- · Sleek semi-sheen finish