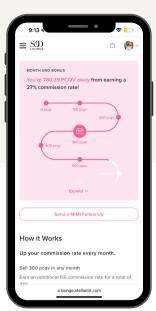

Track your payout! The more you sell in a month, the higher your commission rate